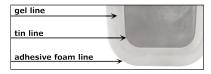

### **Disposable Defibrillation Electrodes**

are used routinely for elective cardioversion and increasingly for sudden cardiac arrest. The unique gel used adheres perfectly to the body contours, providing maximum safety. An adhesive foam border creates additional security for quick and instant contact. High quality cables are fixed to the electrode and insulated reliably to protect patient and operator against sparking.

#### Overlapping Gel:

This unique technology minimises the risk of burns because of elimination of tin edge exposure.