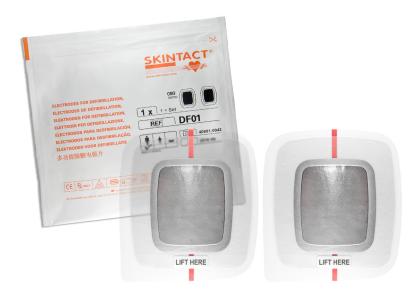

# **SKINTACT®** Easibeat

## **Defibrillation Pads**

Disposable Defibrillation Pads facilitate and speed up the use of paddles. SKINTACT® Easibeat Defibrillation Pads DF01 can be rapidly applied, adhere well to the skin and can be used with all standard paddles.

They are manufactured with a unique gel which ensures an effective transmission of energy and avoids high current density. This guarantees a high level of protection to both patient and operator. Handling aids are provided to conveniently manipulate and accurately place the pads.

| Туре  | Code | Size  | Shelf Life | Packaging                                         |
|-------|------|-------|------------|---------------------------------------------------|
| Trans | DF01 | Adult | 24 Months  | 1 set / pouch<br>10 sets / box<br>100 sets / case |