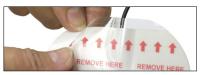

#### Quick'n'Easy:

Extended liner designed for quick and easy removal and application.