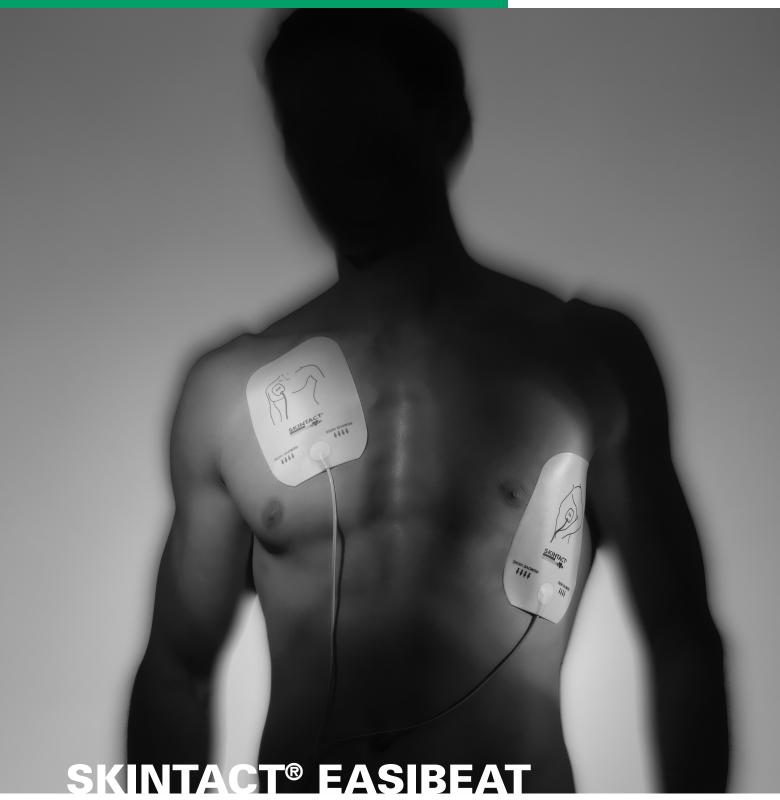

# **SKINTACT®** Easibeat

# Multifunction Defibrillation Electrodes for Adults

are designed for the use of external defibrillation, non-invasive pacing, synchronized cardioversion and monitoring on adults and children weighing more than 25 kg (55 lbs).